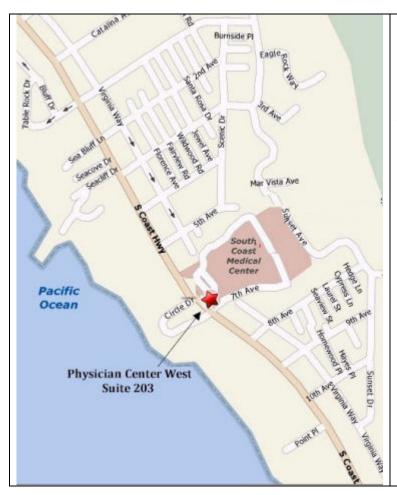

## **DIRECTIONS TO**

## SOUTHCOAST UROGYNECOLOGY 31852 Coast Highway | Laguna Beach, CA 92651

## **Detailed Directions:**

Once on Coast Highway (also known as PCH or Pacific Coast Highway) go to 7th Avenue, towards the big white hospital building, uphill and away from the beach. Once on 7th Avenue, take an immediate left onto the very first driveway, and you will see Physician's Center West. DO NOT DRIVE UP THE HILL! Dr. Alinsod's office is the white building with the bronze statue of the seals at play. Go inside 31852 and take the elevator up to the second floor. Once on the second floor exit the elevator, take a right on the hallway, and take another right at the elbow, and Dr. Alinsod's office will have a sign with his name.